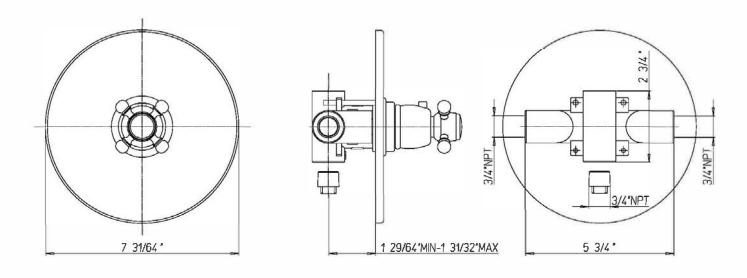

# 88-711

Firenze ¾" thermostatic trim ¾" inlet connections

## **Firenze Series**

88-711

Thermostatic Valve,