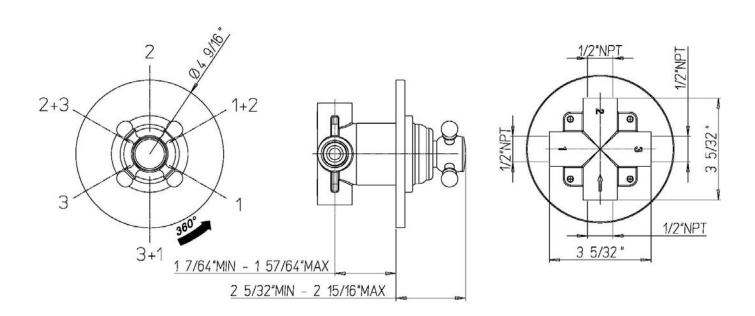

88-425

Firenze 3-way diverter <sup>3</sup>⁄<sub>4</sub>" ceramic disk valve <sup>1</sup>⁄<sub>2</sub>" inlet connections

## **Firenze Series**

88-425

3-Way Diverter, Transitional

L

Styling

| Features                                       | 88CR425 | 88PW425 |
|------------------------------------------------|---------|---------|
| Solid Brass Construction                       | Х       | Х       |
| 3/4" ceramic disk valve                        | Х       | Х       |
| 1/2" inlet connections                         | Х       | Х       |
| Meets NSF 61/9 Annex G Lead Requirements       | Х       | Х       |
| ADA Compliant                                  | Х       | х       |
| Step-By-Step Installation Instructions Limited | Х       | х       |
| Lifetime Warranty                              | Х       | Х       |