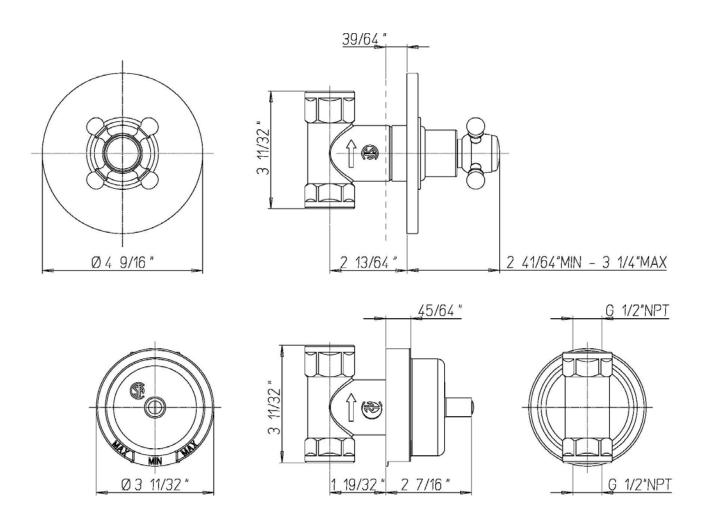

## 88-400

Firenze volume control 3/4" ceramic disk valve 1/2" inlet connections

## **Firenze Series**

88-400

Volume Control, Transitional Styling

1

| Features                                          | 88CR400 | 88PW400 |
|---------------------------------------------------|---------|---------|
| Solid Brass Construction                          | Х       | Х       |
| 3/4" ceramic disk valves                          | Х       | Х       |
| 1/2" inlet connections                            | Х       | Х       |
| Ceramic Cartridges Allow For Precise Flow Control | Х       | Х       |
| ADA Compliant                                     | Х       | Х       |
| Step-By-Step Installation Instructions            | Х       | Х       |