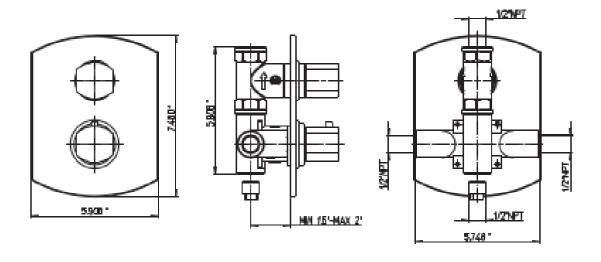

## 86-690

Novello thermostatic valve with 3/4" ceramic disk volume control 1/2" inlet connections

## **Novello Series**

86-690

Thermostatic Valve, Contemporary Styling

I

## **STANDARDS**

- Compliant with ASME A112.18.1-B125.1
- Compliant with AB1953
- Compliant with ANSI NSF61 Annex G
- Certified by CSA International
- Compliant with ANSI A117.1

| Finishes                              | ( 86CR690 | 86PW690 |
|---------------------------------------|-----------|---------|
| Polished Chrome  Brushed Nickel       | Х         | Х       |
| Features                              | 86CR690   | 86PW690 |
| Solid Brass Construction              | Х         | Χ       |
| 3/4" Ceramic Disk Volume Control      | Χ         | Х       |
| 1/2" Inlet Connections                | Χ         | Х       |
| Thermostatic Cartridge                | Χ         | Х       |
| 3/4" Ceramic Disc Valves              | Χ         | Х       |
| Step-By-Step InstallationInstructions | Χ         | Х       |
| 7.76 GPM                              | Х         | Х       |