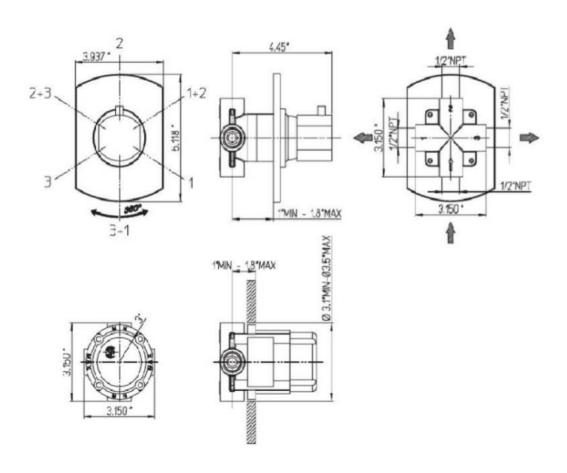

## 86-425

Novello 3-way diverter 3/4" ceramic disk valve 1/2" inlet connections

## **Novello Series**

86-425

3-Way Diverter,

**Contemporary Styling** 

1

## **STANDARDS**

- Compliant with ASME A112.18.1-B125.1
- Compliant with AB1953
- Compliant with ANSI NSF61 Annex G
- Certified by CSA International
- Compliant with ANSI A117.1

| Finishes        | 86CR425 | 86PW425 |
|-----------------|---------|---------|
| Polished Chrome | Χ       |         |
| Brushed Nickel  |         | Х       |