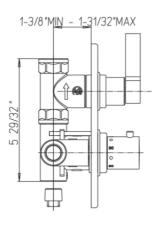

## 85-690

Elix thermostatic valve with ¾" ceramic disk volume control ½" inlet connetions

## **Elix Series**

85-690

Thermostatic Valve,

**Transitional Styling** 