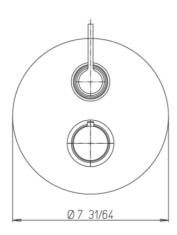

## 85-690

Elix thermostatic valve with ¾" ceramic disk volume control ½" inlet connetions

## **Elix Series**

85-690

Thermostatic Valve,

**Transitional Styling** 