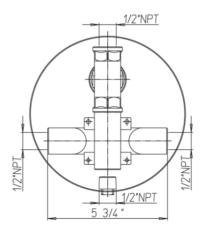

## 85-690

Elix thermostatic valve with ¾" ceramic disk volume control ½" inlet connetions

## **Elix Series**

85-690

Thermostatic Valve,

**Transitional Styling** 