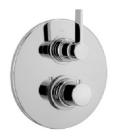

## 85-690

Elix thermostatic valve with ¾" ceramic disk volume control ½" inlet connetions

## **Elix Series**

85-690

Thermostatic Valve,

**Transitional Styling** 