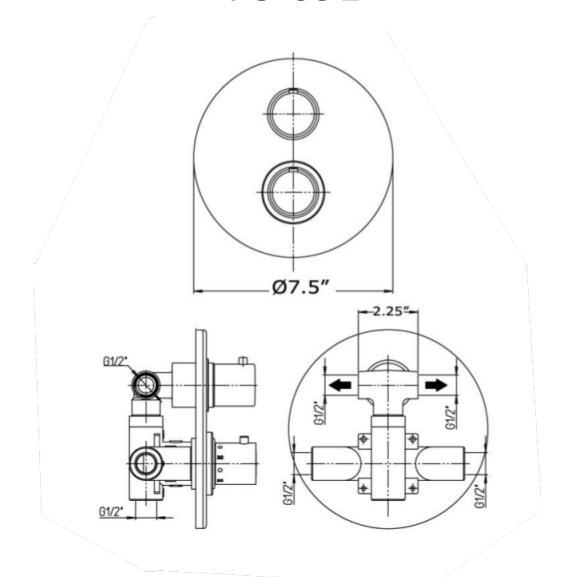

## 78-691

Elba thermostatic valve with 2way diverter volume control ½" inlet connections

## **Elba Series**

78-691

Thermostatic Valve,

**Traditional Styling** 

1

| Features                                      | 78CR691<br>78PW691 |
|-----------------------------------------------|--------------------|
| Solid Brass Construction                      | хх                 |
| 2-Way Diverter Volume Control                 | хх                 |
| Independent Temperature Control               | хх                 |
| Extra Bottom Exit To Add Extra Volume         | хх                 |
| Control Step-By-Step InstallationInstructions | ХХ                 |
|                                               |                    |