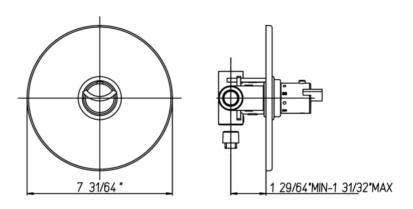

## 73-711

Morgana ¾" thermostatic valve only ¾" inlet connections

## **Morgana Series**

73-711

Thermostatic Valve,
Contemporary Styling