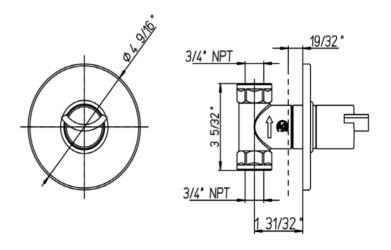

## 73-711

Morgana ¾" thermostatic valve only ¾" inlet connections

## **Morgana Series**

73-711

Thermostatic Valve,
Contemporary Styling