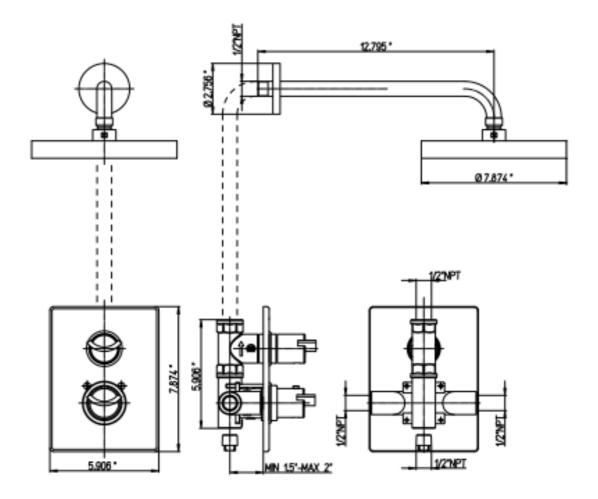

## 73-690

Morgana thermostatic valve with ¾" ceramic disk volume control ½" inlet connections

## **Morgana Series**

73-690

Thermostatic Valve, Contemporary Styling

1

| Features                              | 73CR690 | 73PW690 |
|---------------------------------------|---------|---------|
| Solid Brass Construction              | Χ       | Х       |
| 3/4" Ceramic Disk Volume Control      | Χ       | Х       |
| Thermostatic Cartridge                | Χ       | Х       |
| 3/4" Ceramic Disc Valves              | Χ       | Х       |
| Step-By-Step InstallationInstructions | Χ       | Х       |
| 7.76 GPM                              | X       | Х       |