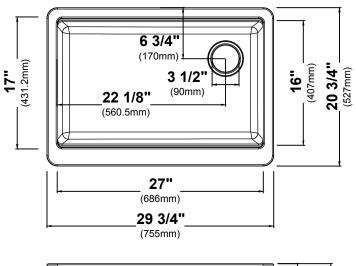

#### Sink Dimensions

Overall Dimensions: 29 3/4" x 20 3/4" Bowl Dimensions: 27" x 16" Sink Depth: 9 3/8"

#### Features

- Granite
- Apron Front Farmhouse
- Single Bowl Sink
- Required Minimum Cabinet Size: 33"
- Rear Off-Set Drain
- 3 1/2" Drain Opening