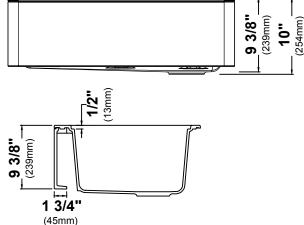

#### Sink Dimensions

Overall Dimensions: 29 3/4" x 20 3/4" Bowl Dimensions: 27" x 16" Sink Depth: 9 3/8"