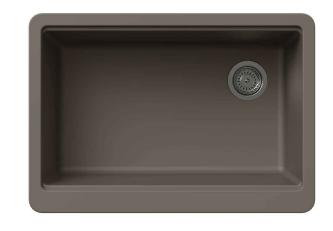

# KGF1-30

## 30 Inch Single Bowl Granite Farmhouse Apron Kitchen Sink

#### **Available Colors**

- Black
- White
- Brown
- Charcoal