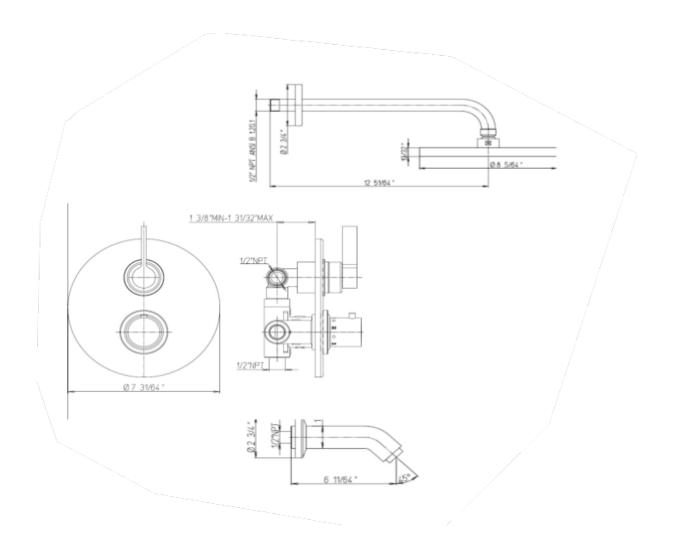

# 85-691KITTH16

Elix thermostatic valve with 2-way diverter volume control 8"rain shower head with 12" arm Rough Included.

## 85-691KITTH16

Shower Set, Contemporary Styling

#### **STANDARDS**

- Compliant with ASME A112.18.1-B125.1
- Compliant with AB1953
- Compliant with ANSI NSF61 Annex G
- Certified by CSA International
- Compliant with ANSI A117.1

| Finishes        | 85CR691KITTH1 | 85PW691KITTH |
|-----------------|---------------|--------------|
| Polished Chrome | Χ             |              |
| Brushed Nickel  |               | Χ            |

| Features                                 | 85CR691KITTH16 | 85PW691KITTH16 |
|------------------------------------------|----------------|----------------|
| Solid Brass Construction                 | Χ              | Х              |
| 2-Way Diverter Volume Control            | Χ              | Х              |
| Meets NSF 61/9 Annex G Lead Requirements | Χ              | Х              |
| ADA Compliant                            | Χ              | Х              |
| Step-By-Step InstallationInstructions    | Χ              | Х              |
| Limited Lifetime Warranty                | Χ              | Х              |
| 2.0 GPM                                  | Χ              | Х              |