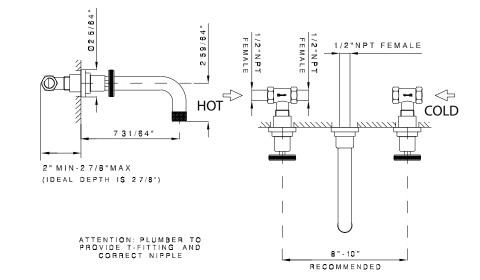

## **FEATURES**

- 1/2" wall mount hot and cold with separate spout
- 1/4-turn ceramic disc control cartridges
- Brass construction
- 7 31/64" spout reach with 1/2" female inlet
- Plumber to provide 1/2" male nipple T-fitting for spout installation
- 1/2" NPT connectors
- Fixed spout, 1.2 GPM
- Drain assembly not included with faucet. Order CNZREMOTE remote pop-up set, 6442 or 7444 grid drains for bowl
- The A3307IW-2 51/64" extension piece is C5590, must order 2 for set