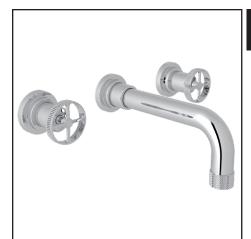

## **CAMPO WALL MOUNT WIDESPREAD LAVATORY FAUCET**

ROHL — Italian Bath Campo

**A3307IW** (Industrial Metal Wheels) **A3307IL** (Industrial Metal Levers)

## **FEATURES**

- 1/2" wall mount hot and cold with separate spout
- 1/4-turn ceramic disc control cartridges
- Brass construction
- 7 31/64" spout reach with 1/2" female inlet
- Plumber to provide 1/2" male nipple T-fitting for spout installation
- 1/2" NPT connectors
- Fixed spout, 1.2 GPM
- Drain assembly not included with faucet. Order CNZREMOTE remote pop-up set, 6442 or 7444 grid drains for bowl
- The A3307IW-2 51/64" extension piece is C5590, must order 2 for set