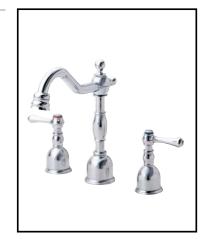

### OPULENCE™ TWO HANDLE MINI-WIDESPREAD LAVATORY FAUCET

2 W <sup>1.5</sup> U <sup>1</sup>

0.5

#### Description

- Ceramic disc valves
- 7 1/2" high swivel spout, 6 1/4" spout length, laminar flow
- With drain assembly
- 3 hole mount, 4" 8" installation
- A112.18.1M, 1.5 gpm (5.7 LPM) maximum flow rate @ 20 80 psi