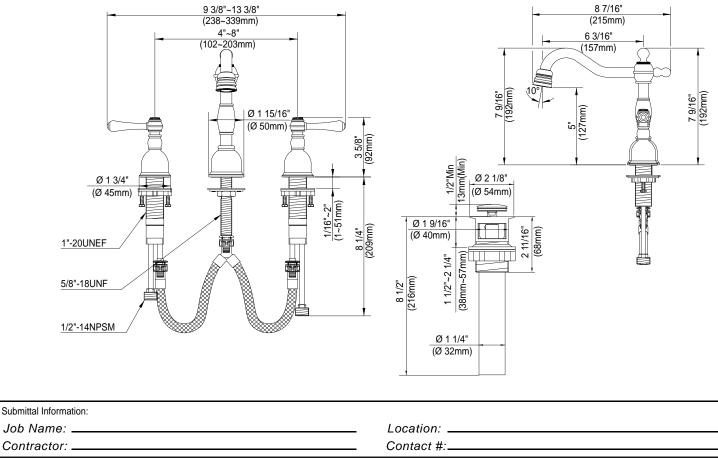

#### Description

- Ceramic disc valves
- 7 1/2" high swivel spout, 6 1/4" spout length, laminar flow
- With drain assembly
- 3 hole mount, 4" 8" installation
- A112.18.1M, 1.5 gpm (5.7 LPM) maximum flow rate @ 20 80 psi