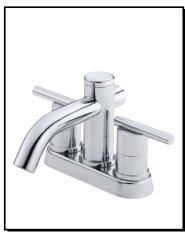

## PARMA™ TWO HANDLE CENTERSET LAVATORY FAUCET

#### **Description**

- Ceramic disc valves
- 4" high spout, 5" spout length, laminar flow
- · With drain assembly
- 3 hole mount
- A112.18.1M, 1.5 gpm (5.7 LPM) maximum flow rate @ 20 80 psi