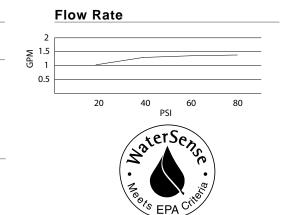

#### **Description**

- Ceramic disc valves
- 4" high spout, 5" spout length, laminar flow
- · With drain assembly
- 3 hole mount
- A112.18.1M, 1.5 gpm (5.7 LPM) maximum flow rate @ 20 80 psi