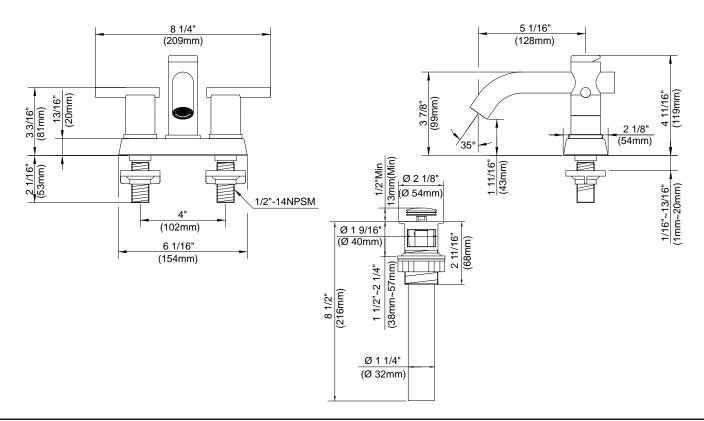

#### Model

D301058 (Replaces D305258 series)

#### **Description**

- Ceramic disc valves
- 4" high spout, 5" spout length, laminar flow
- · With drain assembly
- 3 hole mount
- A112.18.1M, 1.5 gpm (5.7 LPM) maximum flow rate @ 20 80 psi