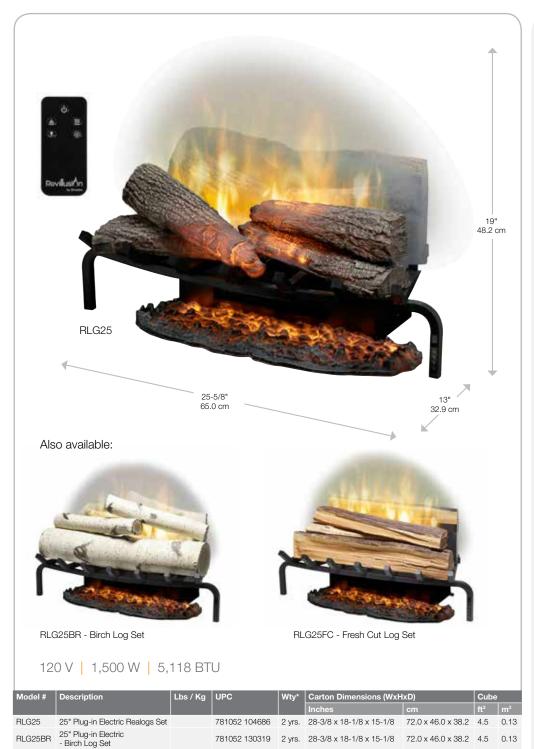

## **Revillusion**<sup>®</sup>

25" Plug-in Electric Realogs® Set

## RLG25

| Features |                                                                                                                                                                  |
|----------|------------------------------------------------------------------------------------------------------------------------------------------------------------------|
| 6        | <b>Revillusion<sup>®</sup> Flame Technology</b><br>Flames are larger, brighter and more<br>random, appearing from within<br>the logs.                            |
| <b>d</b> | <b>Mirage<sup>™</sup> Flame Panel</b><br>Partially frosted acrylic panel is clearly<br>better than a mirror, showing only<br>dazzling flames and no reflections. |
| 2        | <b>ThruView</b> <sup>™</sup> <b>Full-depth Design</b><br>See clear through the flames to the<br>back of a masonry fireplace for a<br>more authentic experience.  |
| *        | <b>Mood Lighting</b><br>Customize the firebox glow with<br>a choice of warm hues, plus<br>midnight mode.                                                         |
| Ø        | <b>Color Enhancement</b><br>Adjust the flame base color<br>to red or blue.                                                                                       |
| ļ        | Heat On Demand<br>Enjoy the heater without the flames to<br>warm up your room.                                                                                   |
| ÷ċ;-     | Brightness and Flicker<br>Adjust light level to suit the room<br>and choose flicker effect for<br>enhanced firelight.                                            |
| 2        | <b>Realogs<sup>®</sup> Plus</b><br>A full grate of life-size hardwood-cast<br>logs, tiered for greater depth.                                                    |
| ≈        | Hidden Heat<br>Fan-forced ceramic heater provides<br>hidden comfort for small spaces.                                                                            |
|          | <b>All-season Flames</b><br>Enjoy the unique charm of a fireplace<br>365 days a year using the flames<br>without the heat.                                       |
|          | Just Plug It In<br>Simply plug into any standard<br>household outlet for instant ambiance.                                                                       |
|          | <b>Low Carbon Footprint</b><br>The most sustainable fireplace option;<br>no emissions and 100% efficient.                                                        |

781052 130302 2 yrs. 28-3/8 x 18-1/8 x 15-1/8 72.0 x 46.0 x 38.2 4.5 0.13

RLG25FC 25" Plug-in Electric - Fresh Cut Log Set