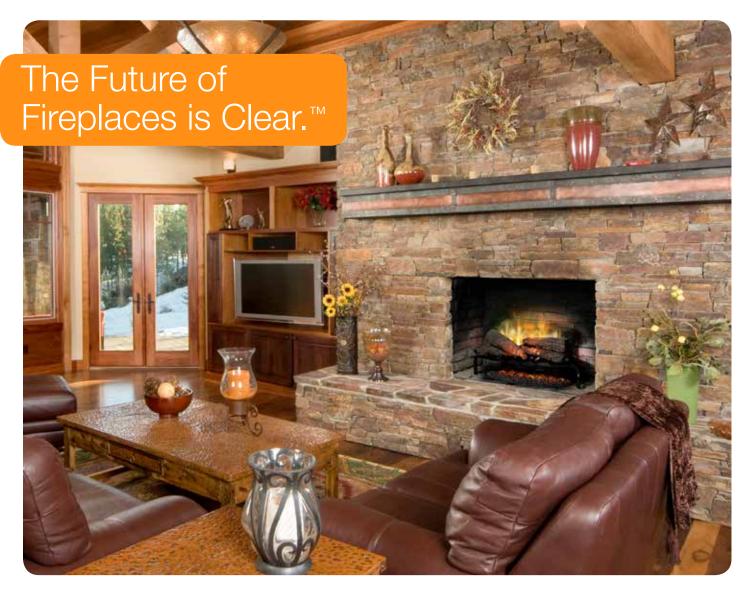

## **Revillusion**<sup>®</sup> 25" Plug-in Electric Realogs<sup>®</sup> Set

More than the addition of new features, Revillusion is a completely new way of looking at fireplaces. Gaze through the lifelike flames to the back of the firebox, revealing the natural character that gives a wood-burning fireplace its charm. Enjoy the look of a fireplace cut straight from the pages of a magazine by choosing Revillusion; clearly a better fireplace.