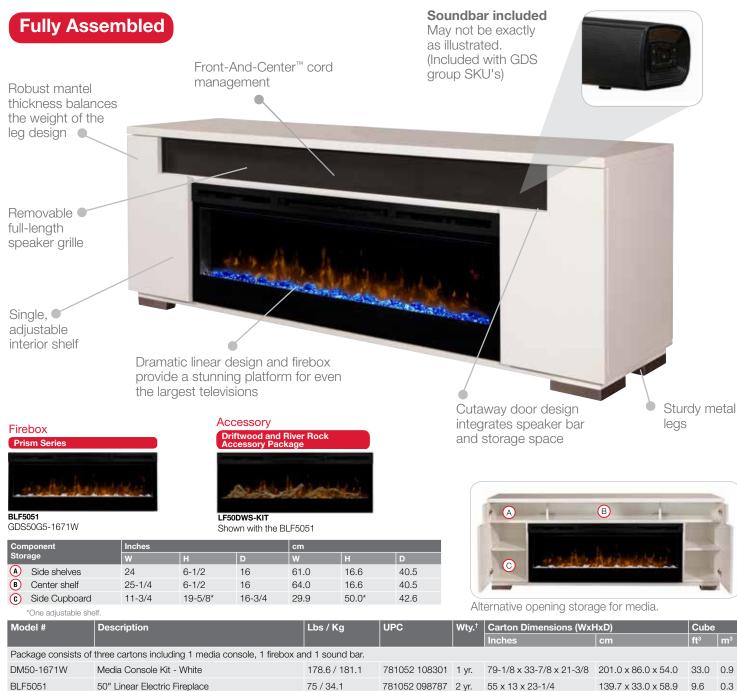

## 

Haley 
Media Console Electric Fireplace
GDS50G5-1671W (as shown)

**Dimensions (WxHxD):** 76" x 31-1/8" x 17-3/4" (193.0 cm x 79.1 cm x 45.0 cm)

The clean, contemporary lines of the Haley Media Console Electric Fireplace are elevated by a dash of industrial design with its robust metal feet. Integrated speaker compartment and a stunning linear fireplace make this design a marvel of technology. Presented in a crisp White finish, the Haley Media Console is a picture-perfect modern complement to home entertainment.

## **Dimensions (WxHxD):**

76" x 31-1/8" x 17-3/4" (193.0 cm x 79.1 cm x 45.0 cm)

75/34.1

781052 098787 2 yr.

781052 102842

55 x 13 x 23-1/4

34-1/4 x 5-7/8 x 8-1/8

50" Driftwood & River Rock Accessory Package 7 / 3.17 Specifications, finishes and dimensions are subject to change. †Limited warranty. ©2019 Glen Dimplex Americas 9.6

0.3

139.7 x 33.0 x 58.9

87.2 x 14.98 x 20.6

50" Linear Electric Fireplace

LF50DWS-KIT

Painted Furniture Board

Shown in White finish