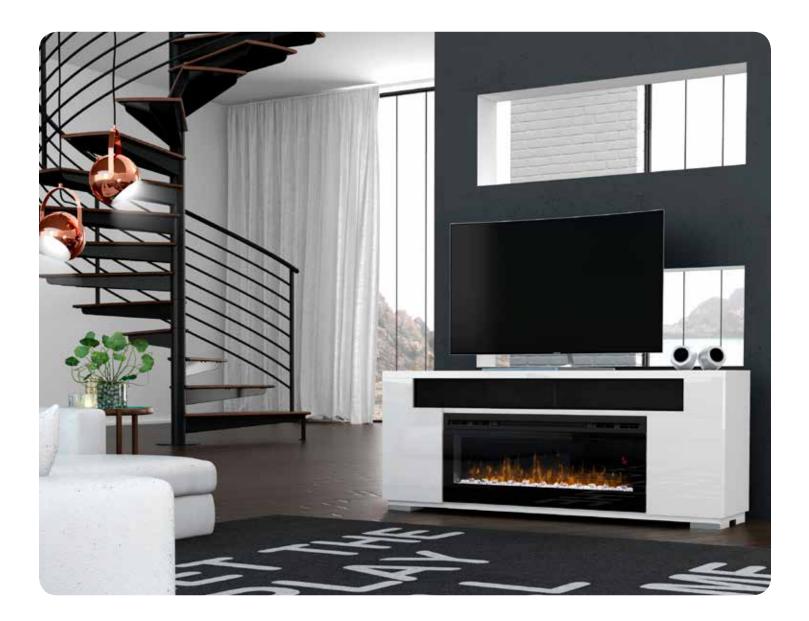

## 

Haley 
Media Console Electric Fireplace
GDS50G5-1671W (as shown)

**Dimensions (WxHxD):** 76" x 31-1/8" x 17-3/4" (193.0 cm x 79.1 cm x 45.0 cm)

The clean, contemporary lines of the Haley Media Console Electric Fireplace are elevated by a dash of industrial design with its robust metal feet. Integrated speaker compartment and a stunning linear fireplace make this design a marvel of technology. Presented in a crisp White finish, the Haley Media Console is a picture-perfect modern complement to home entertainment.

## Haley Media Console Electric Fireplace GDS50G5-1671W (as shown)

## **Dimensions (WxHxD):**

76" x 31-1/8" x 17-3/4" (193.0 cm x 79.1 cm x 45.0 cm)

75/34.1

781052 098787 2 yr.

781052 102842

55 x 13 x 23-1/4

34-1/4 x 5-7/8 x 8-1/8

50" Driftwood & River Rock Accessory Package 7 / 3.17 Specifications, finishes and dimensions are subject to change. †Limited warranty. ©2019 Glen Dimplex Americas 9.6