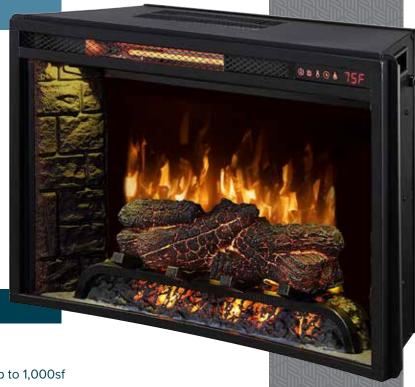

## 2612-CCG-FN

26" Concave Traditional Infrared Electric Insert

5,100 BTU's, Concave Front Glass and frame and Digital Controls

SCOTT LIVING"

#### **Product Details**

- · Realistic Log Set
- Vacuum-Molded Hand-Painted **Brick Side Panels**
- · Touch Control with LED Display
  - Main Power On/Off
  - Flame Brightness
  - Temperature (Heat) Adjustment
  - Sleep Timer
- · Full Function Remote Included

### **Specifications**

120V/12.5 Amps

Heater Spec: 1,500 Watt

5,100 BTU/Hr Supplemental Heat for Rooms up to 1,000sf

365 USE YEAR ROUND WITH OR WITHOUT HEAT

SUPPLEMENTAL HEAT UP TO

1000 SQ FT

Detail of Log Set and Brick Panel