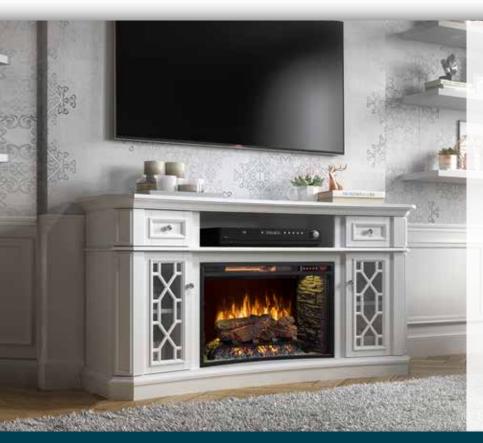

# Downey

1200FM-26-201

60" Fireplace/Media Console with 26" Concave Traditional Infrared Electric Insert

- Dimensions: 60"W x 19"D x 32"H
- Available in White Finish
- Accommodates TV's up to 66"
- Brushed Nickel Hardware
- Soft Close Doors with Interchangeable Wood or Glass Inserts
- Storage Drawers
- Adjustable Levelers
- · Some Assembly Required
- Includes 26" Concave Traditional Infrared Electric Insert (See other side for details)

### **AVAILABLE FINISH**

White Paint (201)