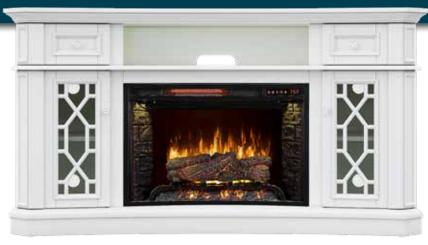

# Downey

1200FM-26-201

60" Fireplace/Media Console with 26" Concave Traditional Infrared Electric Insert

- Dimensions: 60"W x 19"D x 32"H
- Available in White Finish
- Accommodates TV's up to 66"
- Brushed Nickel Hardware
- Soft Close Doors with Interchangeable Wood or Glass Inserts
- Storage Drawers
- Adjustable Levelers
- · Some Assembly Required
- Includes 26" Concave Traditional Infrared Electric Insert (See other side for details)

### **AVAILABLE FINISH**

White Paint (201)