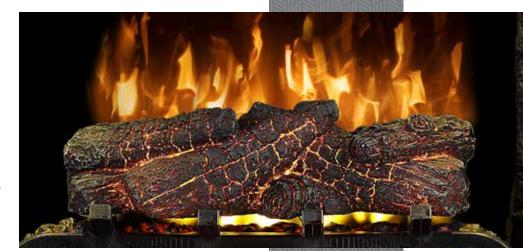

## 2612-CCG-FN

26" Concave Traditional Infrared Electric Insert

5,100 BTU's, Concave Front Glass and frame and Digital Controls

SCOTT LIVING"

#### **Product Details**

- · Realistic Log Set
- Vacuum-Molded Hand-Painted **Brick Side Panels**
- · Touch Control with LED Display
  - Main Power On/Off
  - Flame Brightness
  - Temperature (Heat) Adjustment
  - Sleep Timer
- · Full Function Remote Included

### **Specifications**

120V/12.5 Amps

Heater Spec: 1,500 Watt

5,100 BTU/Hr Supplemental Heat for Rooms up to 1,000sf

365 USE YEAR ROUND WITH OR WITHOUT HEAT

SUPPLEMENTAL HEAT UP TO

1000 SQ FT

Detail of Log Set and Brick Panel