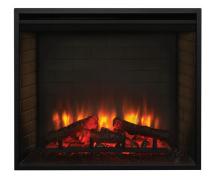

### 36-Inch Built-In

- Efficient LED accent lighting and flame technology
- Multi-function remote standard

### 30-Inch Built-In

- Efficient LED accent lighting and flame technology
- Multi-function remote standard