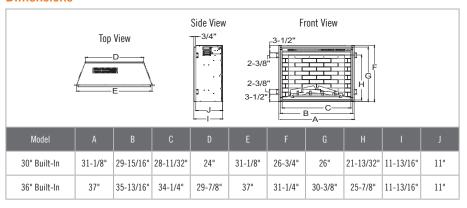

## **Specifications**

| Model                     | BTU<br>Output | Unit<br>Width | Framing<br>Width | Unit<br>Height | Framing<br>Height | Unit<br>Depth | Framing<br>Depth |
|---------------------------|---------------|---------------|------------------|----------------|-------------------|---------------|------------------|
| 30" Built-In<br>SF-BI30-E | 4,800         | 31-1/8"       | 32"              | 26-3/4"        | 27-1/2"           | 11-13/16"     | 11"              |
| 36" Built-In<br>SF-BI36-E | 4,800         | 37"           | 37-3/8"          | 31-1/4"        | 35-1/2"           | 11-13/16"     | 11"              |

### **Dimensions**

<sup>1</sup>The SF-PP23-E 23" Fireplace and SF-PP-26-E 26" Fireplace are not designed or intended for built in application.

Dimensions above are in inches. Reference dimensions only. We recommend measuring individual units at installation. Refer to installation manual for detailed specifications on installing this product. Simplifier reserves the right to update units periodically. Pictures in this brochure are not a true representation of the fireplace and/or flames.