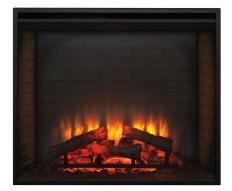

### 36-Inch Built-In

- Efficient LED accent lighting and flame technology
- Multi-function remote standard

### 30-Inch Built-In

- Efficient LED accent lighting and flame technology
- Multi-function remote standard