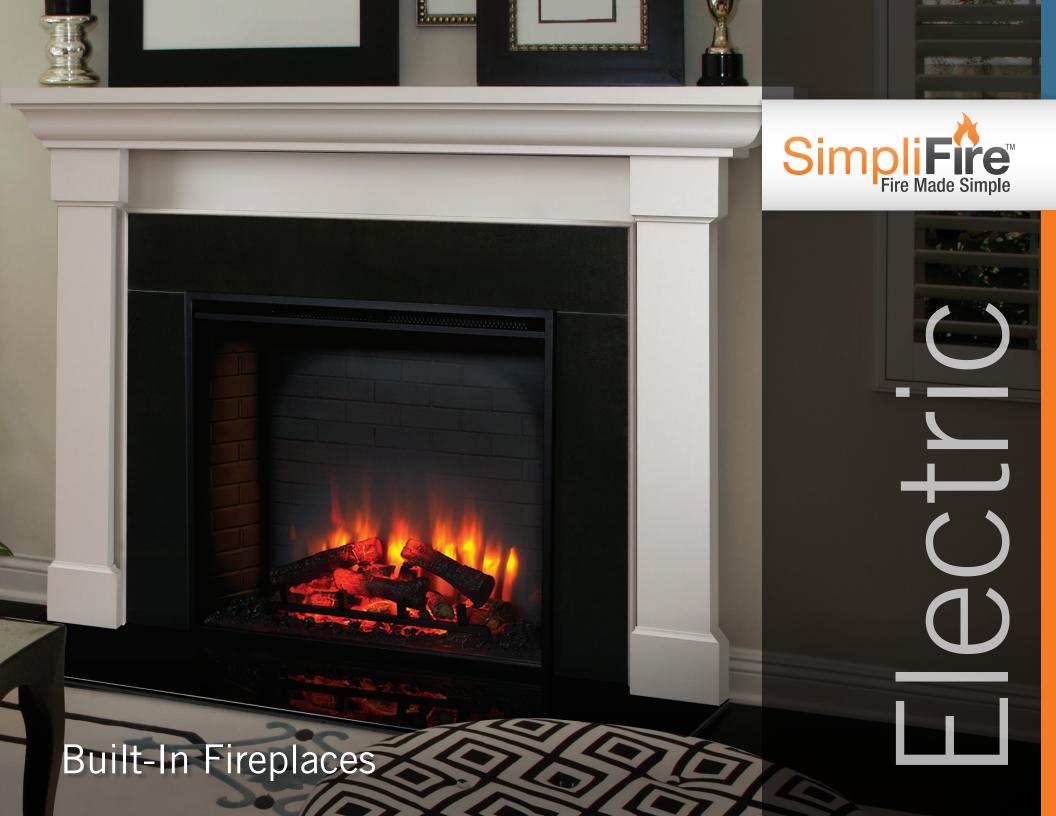

# Authentic Style, Unmatched Ease

Traditional has never been this easy. A detailed masonry-style interior, textured log set and 4 flame height adjustments enhance the appeal of these two classic models. Enjoy the ambiance—with or without the heat. Experience "Fire Made Simple."

#### **Features**

- 100% efficient- costs just pennies an hour to operate. Use with or without heat
- SimpliFire 30 and 36-inch built-in models allow zero-clearance installation
- Efficient LED flame technology means the bulbs never need to be changed
- Intuitive, multi-function remote included with all SimpliFire fireplaces allows flame and heat control
- 4,800 BTU heat output is perfect for zone heating your space