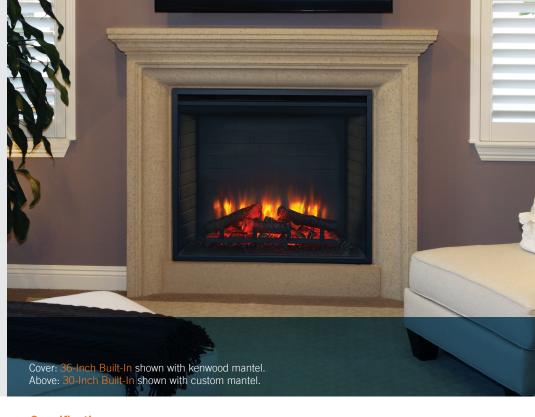

# Authentic Style, Unmatched Ease

Traditional has never been this easy. A detailed masonry-style interior, textured log set and 4 flame height adjustments enhance the appeal of these two classic models. Enjoy the ambiance—with or without the heat. Experience "Fire Made Simple."

### 36-Inch Built-In

- Efficient LED accent lighting and flame technology
- Multi-function remote standard

### 30-Inch Built-In

- Efficient LED accent lighting and flame technology
- Multi-function remote standard