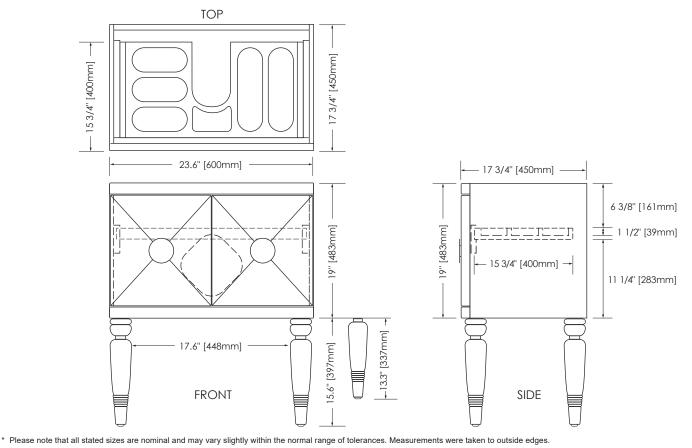

## NOMINAL DIMENSIONS

31.5" Width x 17.75" Depth x 19" Height | 800 x 450 x 483mm