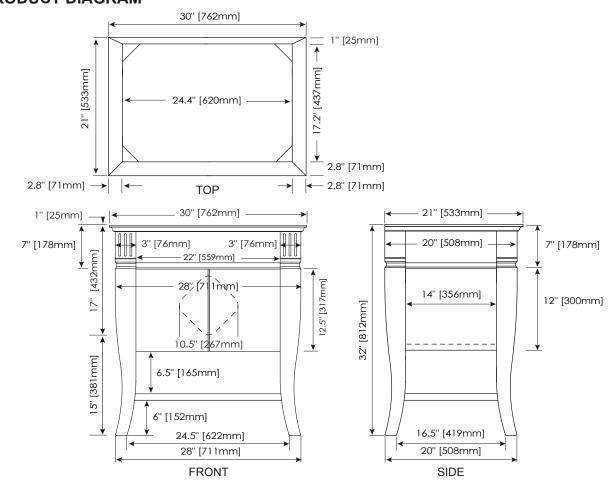

# **PRODUCT DIAGRAM**

01.2018

#### **NOMINAL DIMENSIONS**

■ 30" Width x 21" Depth x 32" Height

V-COLORADO-DR30BK / GR