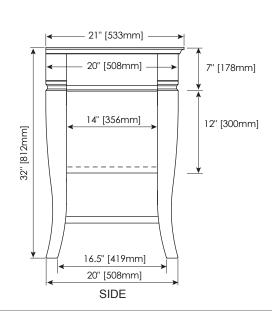

## PRODUCT DIAGRAM

\* Please note that all stated sizes are nominal and may vary slightly within the normal range of tolerances. Measurements were taken to outside edges.

01.2018