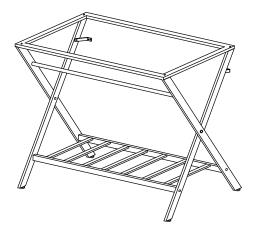

# **FEATURES**

- Open, space-saving contemporary design
- Base is constructed of stainless steel with a polished finish
- Lower shelf provides open storage
- Convenient towel bar

## NOMINAL DIMENSIONS

31.5" Width x 17.7" Depth x 32.7" Height | 800 x 450 x 830mm