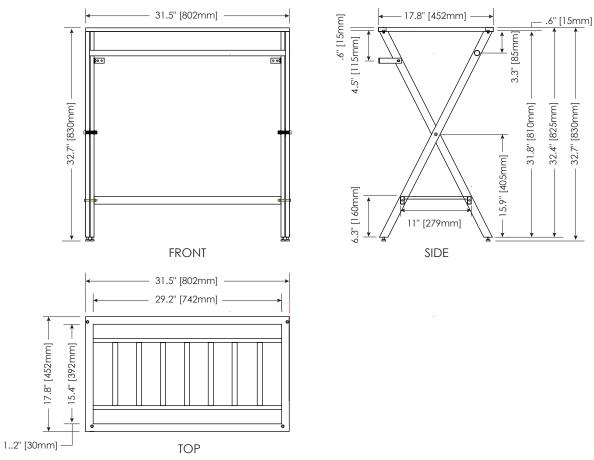

### **PRODUCT DIAGRAM**

\* Please note that all stated sizes are nominal and may vary slightly within the normal range of tolerances. Measurements were taken to outside edges.

## NOMINAL DIMENSIONS

31.5" Width x 17.7" Depth x 32.7" Height | 800 x 450 x 830mm