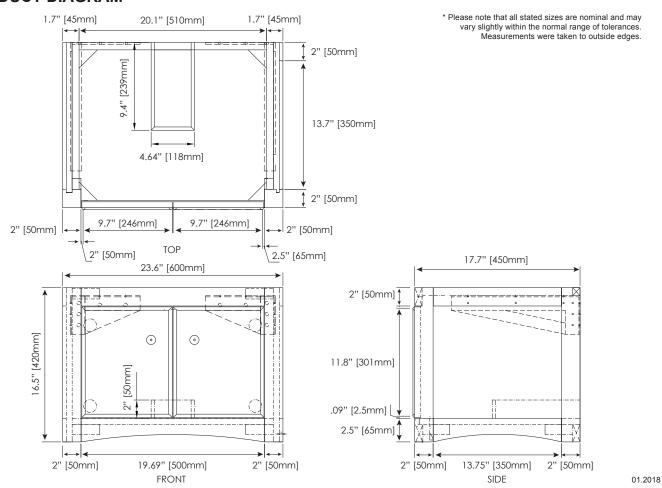

# PRODUCT DIAGRAM

# **NOMINAL DIMENSIONS**

23.6" Width x 17.7" Depth x 16.5" Height | 600 x 450 x 420mm