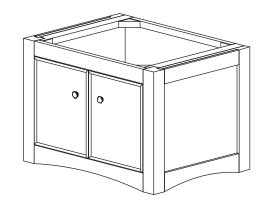

### **FEATURES**

- Wallmount vanity with Americana influence in a transitional design
- Solid ash construction
- Collection includes coordinating mirrors and linen towers

# **NOMINAL DIMENSIONS**

23.6" Width x 17.7" Depth x 16.5" Height | 600 x 450 x 420mm