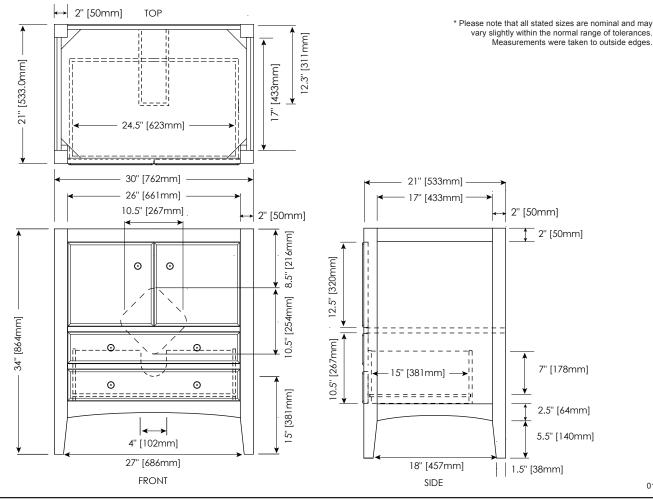

### NOMINAL DIMENSIONS

• 30" Width x 21" Depth x 34" Height

### **PRODUCT DIAGRAM**