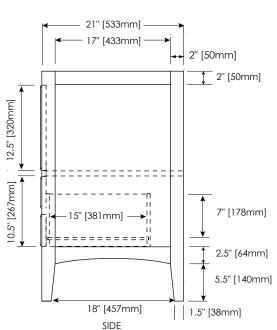

# **NOMINAL DIMENSIONS**

■ 24" Width x 21" Depth x 34" Height

## PRODUCT DIAGRAM

\* Please note that all stated sizes are nominal and may vary slightly within the normal range of tolerances. Measurements were taken to outside edges.

01.2018