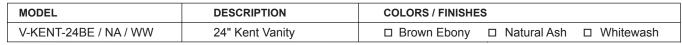

V-KENT-24BE | V-KENT-24NA | V-KENT-24WW

# A divsion of ELK Group International

## **FEATURES**

- Transitional design with Americana influence
- Solid ash construction with wood grain for added character
- Single, deep drawer

## **COLORS / FINISHES**

■ BE: Brown Ebony ■ NA: Natural Ash ■ WW: Whitewash

# **NOMINAL DIMENSIONS**

■ 24" Width x 21" Depth x 34" Height

## SPECIFIED MODEL



| RECOMMENDED COMPONENTS    |                         |                  |               |             |
|---------------------------|-------------------------|------------------|---------------|-------------|
| M-KENT-24BE / NA / WW     | 24" Kent Mirror         | ☐ Brown Ebony    | □ Natural Ash | □ Whitewash |
| LT-KENT-ST-18BE           | Kent Short Linen Tower  | ☐ Brown Ebony    |               |             |
| LT-KENT-TL-18BE / NA / WW | Kent Tall Linen Tower   | ☐ Brown Ebony    | □ Natural Ash | □ Whitewash |
| Vanity Top                | 25" Standard Vanity Top |                  |               |             |
| Drain Kit                 | Ryvyr Umbrella Drain    | ☐ Brushed Nickel | □ Chrome      |             |

## PRODUCT DIAGRAM



\* Please note that all stated sizes are