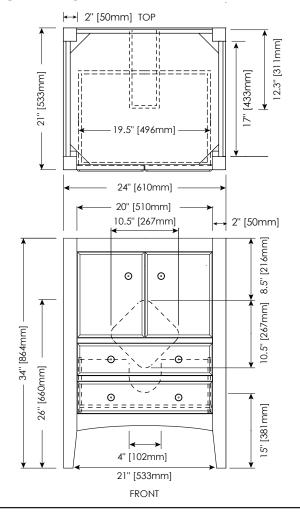

# **NOMINAL DIMENSIONS**

■ 24" Width x 21" Depth x 34" Height

## PRODUCT DIAGRAM

\* Please note that all stated sizes are nominal and may vary slightly within the normal range of tolerances. Measurements were taken to outside edges.

01.2018