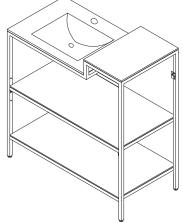

# FEATURES

- Split-level design can be installed with sink on either the left or right side
- White, tempered glass shelving included; adjustable-height middle shelf
- Regtangular, integral sink top is included and is pre-drilled for standard drain without overflow and a single-hole faucet
- Stainless steel construction in two satin finishes

#### **PRODUCT DIAGRAM**

\* Please note that all stated sizes are nominal and may vary slightly within the normal range of tolerances. Measurements were taken to outside edges.