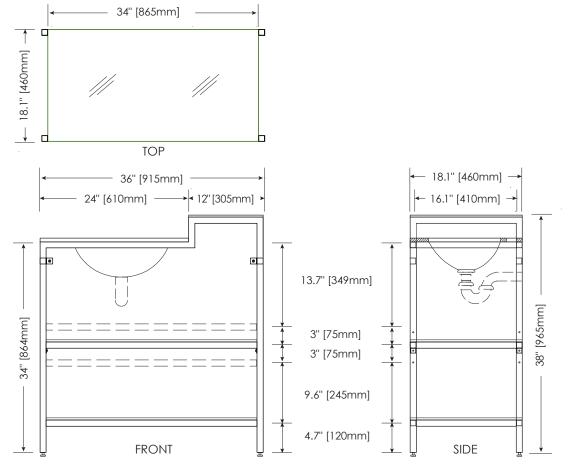

### NOMINAL DIMENSIONS

36" Width x 18.1" Depth x 38" Height | 915 x 460 x 965mm

#### **PRODUCT DIAGRAM**

\* Please note that all stated sizes are nominal and may vary slightly within the normal range of tolerances. Measurements were taken to outside edges.