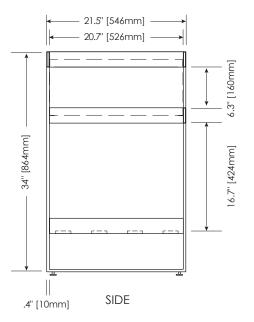

#### NOMINAL DIMENSIONS

■ 36" Width x 21.5" Depth x 34.25" Height

## **PRODUCT DIAGRAM**

<sup>\*</sup> Please note that all stated sizes are nominal and may vary slightly within the normal range of tolerances. Measurements were taken to outside edges.