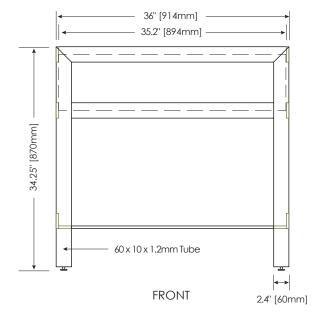

#### NOMINAL DIMENSIONS

■ 36" Width x 21.5" Depth x 34.25" Height

## **PRODUCT DIAGRAM**

<sup>\*</sup> Please note that all stated sizes are nominal and may vary slightly within the normal range of tolerances. Measurements were taken to outside edges.