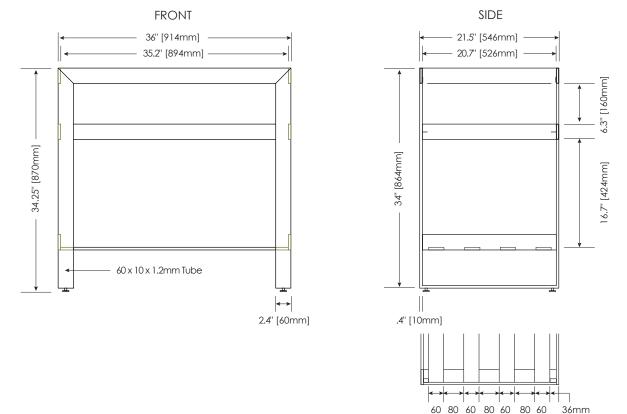

### NOMINAL DIMENSIONS

36" Width x 21.5" Depth x 34.25" Height

# **PRODUCT DIAGRAM**