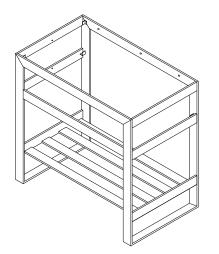

SPECIFICATION SHEET PLATTE VANITY V-PLATTE-36BS | V-PLATTE-36MB

### **FEATURES**

- Striking design emphasizes comtemporary style
- Available in two opulent, satin finishes
- Choose from a variety of standard 37-inch vanity top styles and finishes for individualized expression

## **COLORS / FINISHES**

- BS: Brushed Nickel
- MB: Satin Gunmetal Black

### NOMINAL DIMENSIONS

36" Width x 21.5" Depth x 34.25" Height

#### SPECIFIED MODEL



| MODEL              | DESCRIPTION       | COLORS / FINISHES |                      |
|--------------------|-------------------|-------------------|----------------------|
| V-PLATTE-36BS   MB | 36" PLATTE Vanity | Brushed Satin     | Satin Gunmetal Black |

| RECOMMENDED COMPONENTS |                                         |                  |                        |
|------------------------|-----------------------------------------|------------------|------------------------|
| Vanity Top             | 37" Standard Vanity Top                 |                  |                        |
| SVT360TR   SVT360WT    | 36" Stone Vanity Top with Integral Sink | Beige Travertine | White Carrara Marble   |
| Drain Kit              | Ryvyr Umbrella Drain                    | Brushed Nickel   |