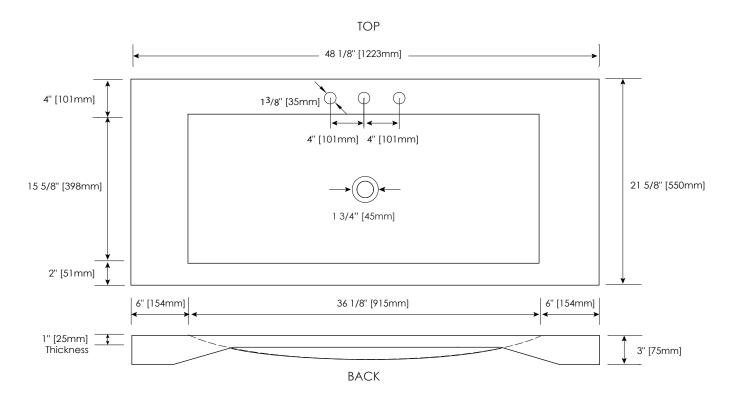

#### NOMINAL DIMENSIONS

48 1/8" Width x 21 5/8" Depth x 3" Height

# **PRODUCT DIAGRAM**

\* Please note that all stated sizes of Ryvyr's products are nominal and subject to variations of + or - 1/4 inch (wood, glass) and + or - 3/8 inch (stone, ceramic).