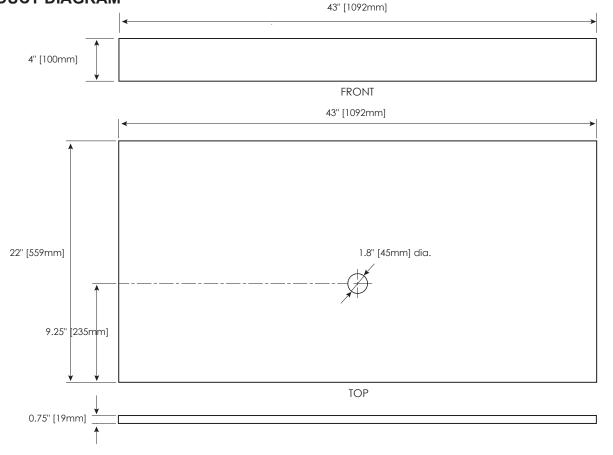

# **PRODUCT DIAGRAM**

## **NOMINAL DIMENSIONS**

■ 43" Width x 22" Depth x 0.75" Thickness