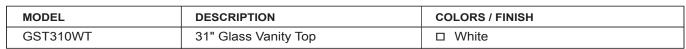

# SPECIFICATION SHEET GLASS VANITY TOP

31" TOP WITH INTEGRAL SQUARE BOWL GST310WT

# **COLORS / FINISH**

■ WT: White