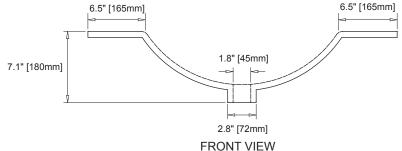

### NOMINAL DIMENSIONS

■ 810 x 465 x 180mm | 31.9" Width x 18.3" Depth x 7.1" H

# PRODUCT DIAGRAM TOP VIEW

\* Please note that all stated sizes of Ryvyr's products are nominal and subject to variations of + or - 1/4 inch (wood, glass) and + or - 3/8 inch (stone, ceramic).

11.2017