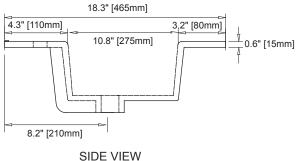

### NOMINAL DIMENSIONS

■ 810 x 465 x 180mm | 31.9" Width x 18.3" Depth x 7.1" H

# PRODUCT DIAGRAM TOP VIEW

\* Please note that all stated sizes of Ryvyr's products are nominal and subject to variations of + or - 1/4 inch (wood, glass) and + or - 3/8 inch (stone, ceramic).

11.2017