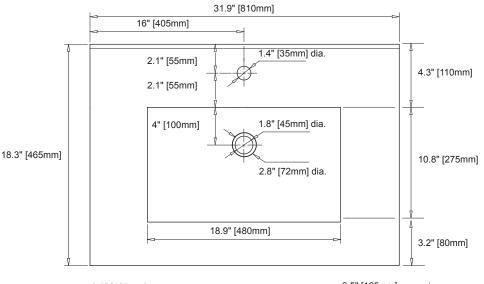

### NOMINAL DIMENSIONS

■ 810 x 465 x 180mm | 31.9" Width x 18.3" Depth x 7.1" H

# PRODUCT DIAGRAM TOP VIEW

\* Please note that all stated sizes of Ryvyr's products are nominal and subject to variations of + or - 1/4 inch (wood, glass) and + or - 3/8 inch (stone, ceramic).

11.2017