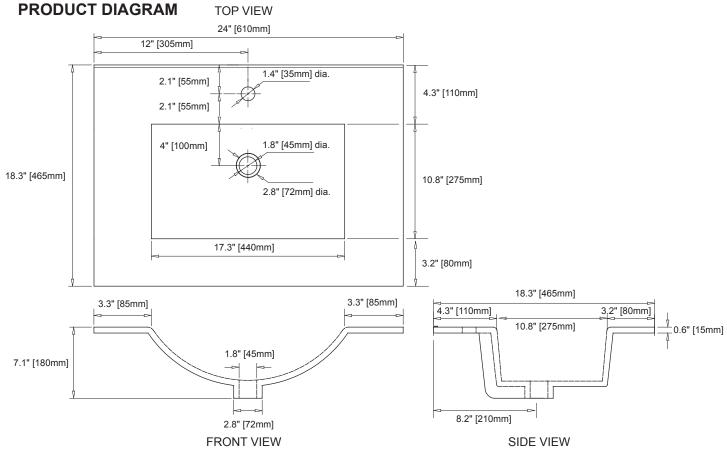

in four standard sizes 25", 31", 37" and 49" and two metric sizes - 61cm and 81mm
- Rear drip guard
- Top pre-cut for single-hole faucet and standard drain outlet

## **COLORS / FINISHES**

WT: White

## NOMINAL DIMENSIONS

610 x 465 x 180mm | 24" Width x 18.3" Depth x 7.1" H

## SPECIFIED MODEL



| MODEL    | DESCRIPTION                    | COLORS / FINISHES |
|----------|--------------------------------|-------------------|
| CST61MWT | 61cm Vitreous China Vanity Top | □ White           |

| RECOMMENDED COMPONENTS |                              |                |
|------------------------|------------------------------|----------------|
| UM110BN/CP             | Umbrella Drain with Overflow | Brushed Nickel |
|                        |                              | □ Chrome       |



\* Please note that all stated sizes of Ryvyr's products are nominal and subject to variations of + or - 1/4 inch (wood, glass) and + or - 3/8 inch (stone, ceramic).

11.2017

SPECIFICATION SHEET CHINA VANITY TOP 61cm TOP WITH SQUARE BOWL

CST61MWT