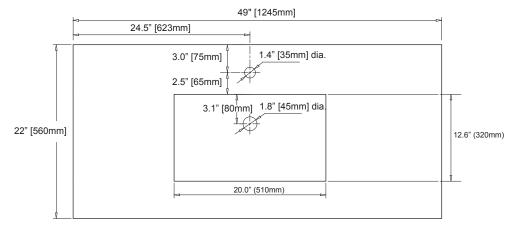

# **PRODUCT DIAGRAM**

<sup>\*</sup> Please note that all stated sizes of Ryvyr's products are nominal and subject to variations of + or - 1/4 inch (wood, glass) and + or - 3/8 inch (stone, ceramic).