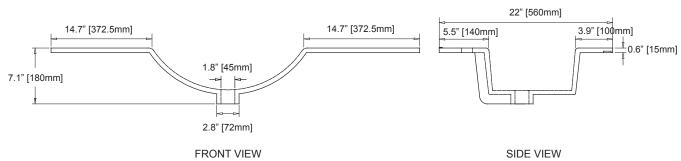

# **PRODUCT DIAGRAM**

<sup>\*</sup> Please note that all stated sizes of Ryvyr's products are nominal and subject to variations of + or - 1/4 inch (wood, glass) and + or - 3/8 inch (stone, ceramic).