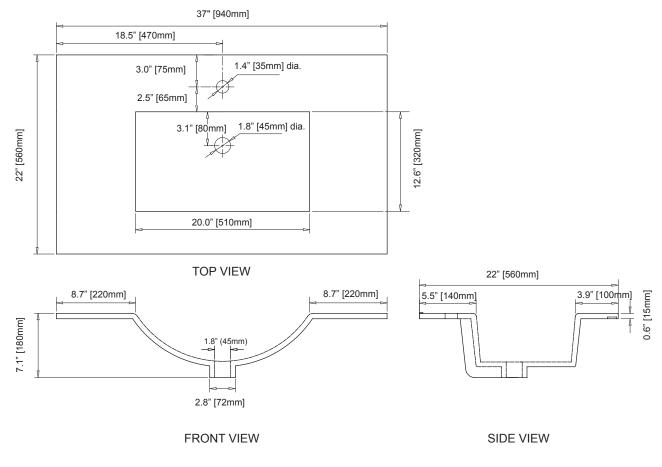

## NOMINAL DIMENSIONS

37" Width x 22" Depth

# **PRODUCT DIAGRAM**

SPECIFICATION SHEET

37" TOP WITH SQUARE BOWL

CST370WT

**CHINA VANITY TOP** 

#### \* Please note that all stated sizes of Ryvyr's products are nominal and subject to variations of + or - 1/4 inch (wood, glass) and + or - 3/8 inch (stone, ceramic)