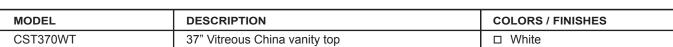

## NOMINAL DIMENSIONS

37" Width x 22" Depth

# **PRODUCT DIAGRAM**

SPECIFICATION SHEET

37" TOP WITH SQUARE BOWL

CST370WT

**CHINA VANITY TOP** 

#### \* Please note that all stated sizes of Ryvyr's products are nominal and subject to variations of + or - 1/4 inch (wood, glass) and + or - 3/8 inch (stone, ceramic)