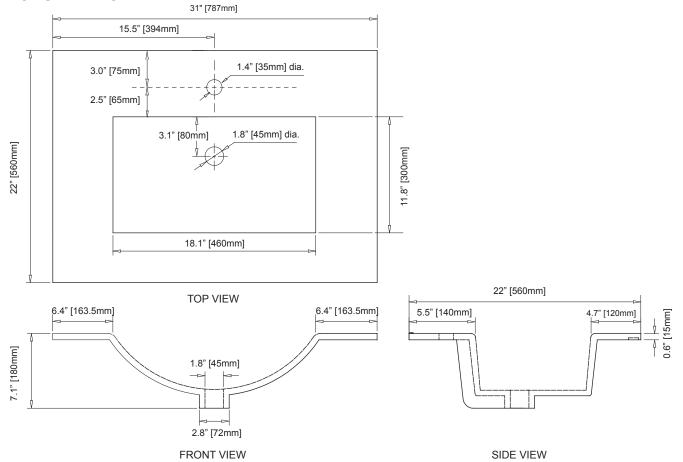

## **PRODUCT DIAGRAM**

<sup>\*</sup> Please note that all stated sizes of Ryvyr's products are nominal and subject to variations of + or - 1/4 inch (wood, glass) and + or - 3/8 inch (stone, ceramic).

01.2017