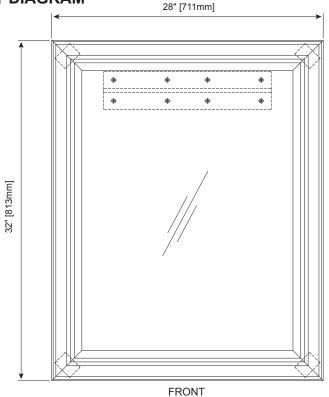

### NOMINAL DIMENSIONS

■ 28" Width x 32" Height

## **PRODUCT DIAGRAM**

<sup>\*</sup> Please note that all stated sizes are nominal and may vary slightly within the normal range of tolerances. Measurements were taken to outside edges.