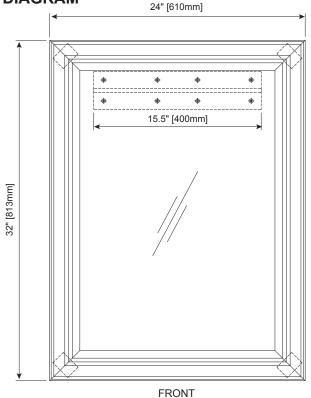

### NOMINAL DIMENSIONS

■ 24" Width x 32" Height

## **PRODUCT DIAGRAM**

<sup>\*</sup> Please note that all stated sizes are nominal and may vary slightly within the normal range of tolerances. Measurements were taken to outside edges.