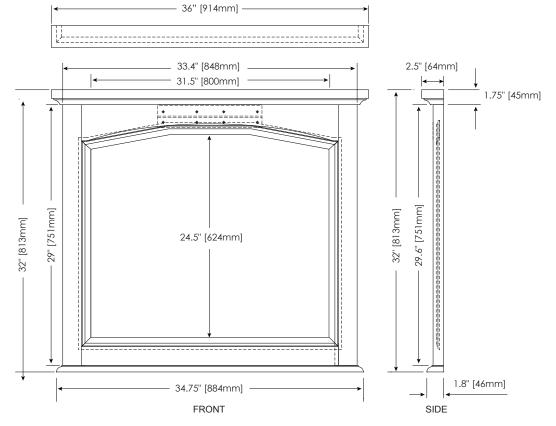

*COLORS / FINISHES**

■ EC: English Chestnut

### **NOMINAL DIMENSIONS**

■ 36" Width x 32" Height

## **SPECIFIED MODEL**



| COLORS / FINISHES    |
|----------------------|
| r   English Chestnut |
|                      |

| RECOMMENDED COMPONENTS |                                    |                          |
|------------------------|------------------------------------|--------------------------|
| V-JAMES-36EC           | 36" JAMES Vanity                   | ☐ English Chestnut       |
| 37" Stone Vanity Top   | 37" Standard Vanity Top            |                          |
| Sink                   | Undermount or Semi-Recessed Sink   | □ White                  |
| UM110BN/CP             | Ryvyr Umbrella Drain with Overflow | ☐ Brushed Nickel☐ Chrome |

### PRODUCT DIAGRAM

TOP