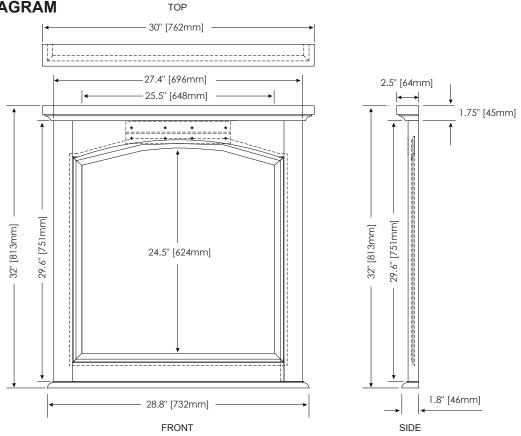

# NOMINAL DIMENSIONS

30" Width x 32" Height

# **PRODUCT DIAGRAM**

\* Please note that all stated sizes are nominal and may vary slightly within the normal range of tolerances. Measurements were taken to outside edges.

SPECIFICATION SHEET JAMES<sup>TM</sup> MIRROR M-JAMES-30EC