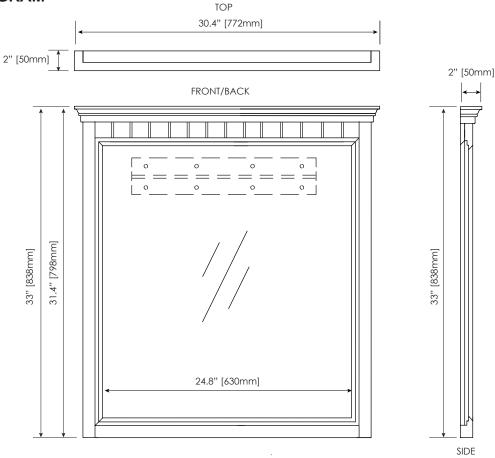

### **NOMINAL DIMENSIONS**

■ 30.4" Width x 2" Depth x 33" Height

# PRODUCT DIAGRAM