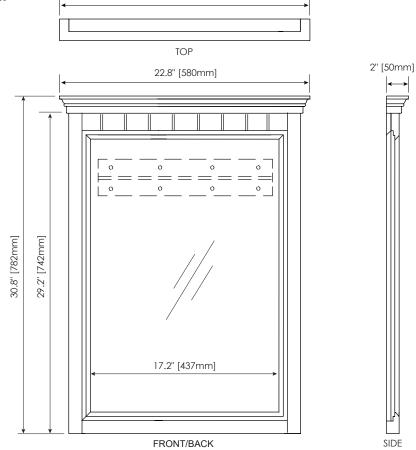

## **NOMINAL DIMENSIONS**

■ 22.8" Width x 2" Depth x 30.8" Height

22.8" [580mm]

# **PRODUCT DIAGRAM**