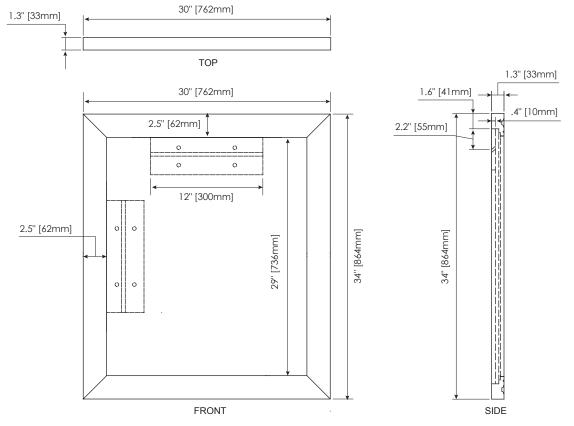

### **NOMINAL DIMENSIONS**

■ 30" Width x 1.3" Depth x 34" Height

#### PRODUCT DIAGRAM

<sup>\*</sup> Please note that all stated sizes are nominal and may vary slightly within the normal range of tolerances. Measurements were taken to outside edges.