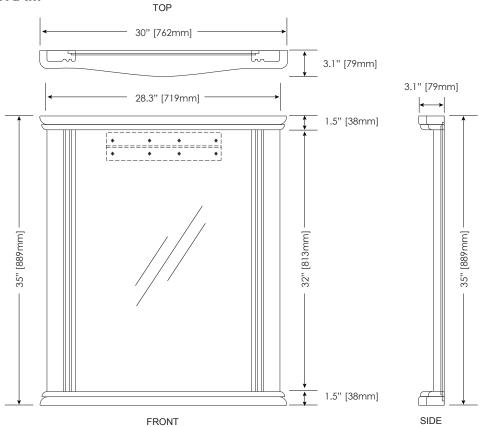

-----------|
| M-BRANDY-24EC | 30" BRANDY Mirror | □ Grey            |
|               |                   |                   |

| RECOMMENDED COMPONENTS |                                    |                           |
|------------------------|------------------------------------|---------------------------|
| V-BRANDY-30GY          | 30" BRANDY Vanity                  | ☐ Grey                    |
| S-BRANDY-30BP/WT       | 30" Custom Stone Vanity Top        | ☐ Blue Pearl Granite      |
|                        |                                    | ☐ White Carrara Marble    |
| CUM177OV               | Vitreous China Undermount Sink     | ☐ White                   |
| UM110BN/CP             | Ryvyr Umbrella Drain with Overflow | ☐ Brushed Nickel ☐ Chrome |

### **PRODUCT DIAGRAM**