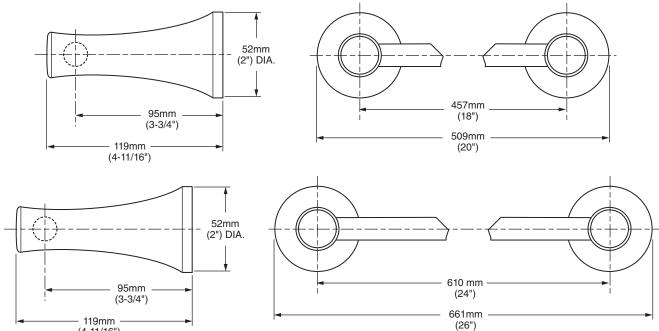

Style That Works Better



## **MODEL NUMBER:**

- 3337.018 18" Towel Bar
- 3337.024 24" Towel Bar

## **Available Finishes**

| .002 | Polished Chrome    |
|------|--------------------|
| .224 | Oil Rubbed Bronze  |
| .295 | Satin Nickel (PVD) |



## **PRODUCT FEATURES:**

Materials of Construction: Metal construction for durability &

long life. Brass Rod.

Concealed Mounting: No exposed set screws.

Easy to Install

**Durability of Finishes:** Chrome and PVD finishes will never tarnish.

## SUGGESTED SPECIFICATION:

(4-11/16")

18" and 24" Towel Bar shall feature metal construction with tarnish - free PVD finish. Rod shall be brass. Shall feature concealed mounting with no exposed set screws. Towel Bar shall be American Standard Model # 8337.\_\_\_\_.\_\_\_.



© 2012 AS America Inc.