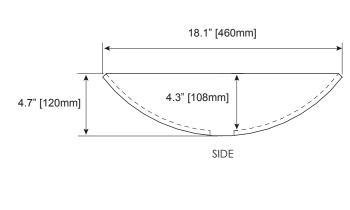

#### NOMINAL DIMENSIONS

■ 18.1" Diameter x 4.75" Height

## **PRODUCT DIAGRAM**

<sup>\*</sup> Please note that all stated sizes are nominal and may vary slightly within the normal range of tolerances. Measurements were taken to outside edges.