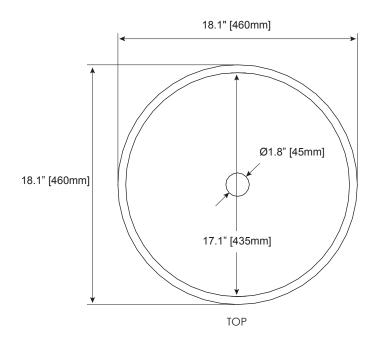

#### NOMINAL DIMENSIONS

■ 18.1" Diameter x 4.75" Height

## **PRODUCT DIAGRAM**

<sup>\*</sup> Please note that all stated sizes are nominal and may vary slightly within the normal range of tolerances. Measurements were taken to outside edges.