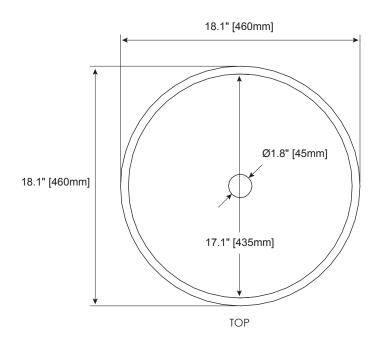

### NOMINAL DIMENSIONS

■ 18.1" Diameter x 4.75" Height

### PRODUCT DIAGRAM

<sup>\*</sup> Please note that all stated sizes are nominal and may vary slightly within the normal range of tolerances. Measurements were taken to outside edges.