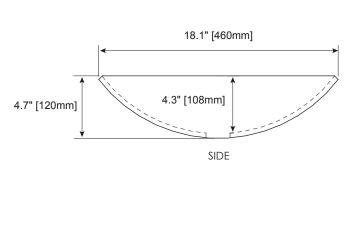

### NOMINAL DIMENSIONS

■ 18.1" Diameter x 4.75" Height

### PRODUCT DIAGRAM

<sup>\*</sup> Please note that all stated sizes are nominal and may vary slightly within the normal range of tolerances. Measurements were taken to outside edges.