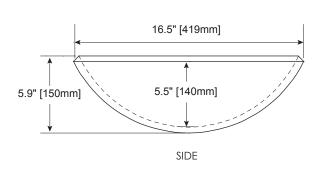

### **NOMINAL DIMENSIONS**

■ 16.5" Diameter x 5.9" Height

### **PRODUCT DIAGRAM**

<sup>\*</sup> Please note that all stated sizes are nominal and may vary slightly within the normal range of tolerances. Measurements were taken to outside edges.