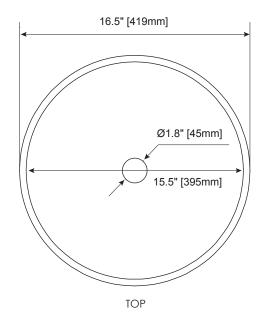

### **NOMINAL DIMENSIONS**

■ 16.5" Diameter x 5.9" Height

### **PRODUCT DIAGRAM**

<sup>\*</sup> Please note that all stated sizes are nominal and may vary slightly within the normal range of tolerances. Measurements were taken to outside edges.