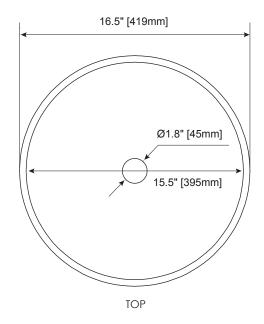

### NOMINAL DIMENSIONS

■ 16.5" Diameter x 5.9" Height

## **PRODUCT DIAGRAM**

<sup>\*</sup> Please note that all stated sizes are nominal and may vary slightly within the normal range of tolerances. Measurements were taken to outside edges.