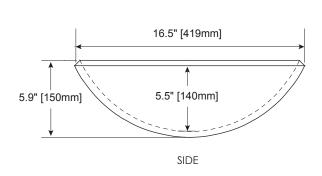

### NOMINAL DIMENSIONS

■ 16.5" Diameter x 5.9" Height

## **PRODUCT DIAGRAM**

<sup>\*</sup> Please note that all stated sizes are nominal and may vary slightly within the normal range of tolerances. Measurements were taken to outside edges.