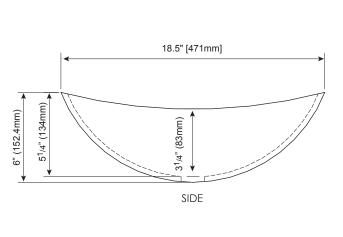

### NOMINAL DIMENSIONS

■ 18.5" Width x 15" Depth x 6" Height

## **PRODUCT DIAGRAM**

<sup>\*</sup> Please note that all stated sizes are nominal and may vary slightly within the normal range of tolerances. Measurements were taken to outside edges.