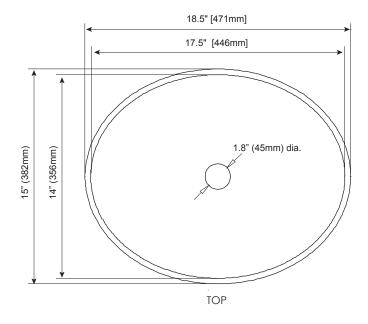

### NOMINAL DIMENSIONS

■ 18.5" Width x 15" Depth x 6" Height

## **PRODUCT DIAGRAM**

<sup>\*</sup> Please note that all stated sizes are nominal and may vary slightly within the normal range of tolerances. Measurements were taken to outside edges.